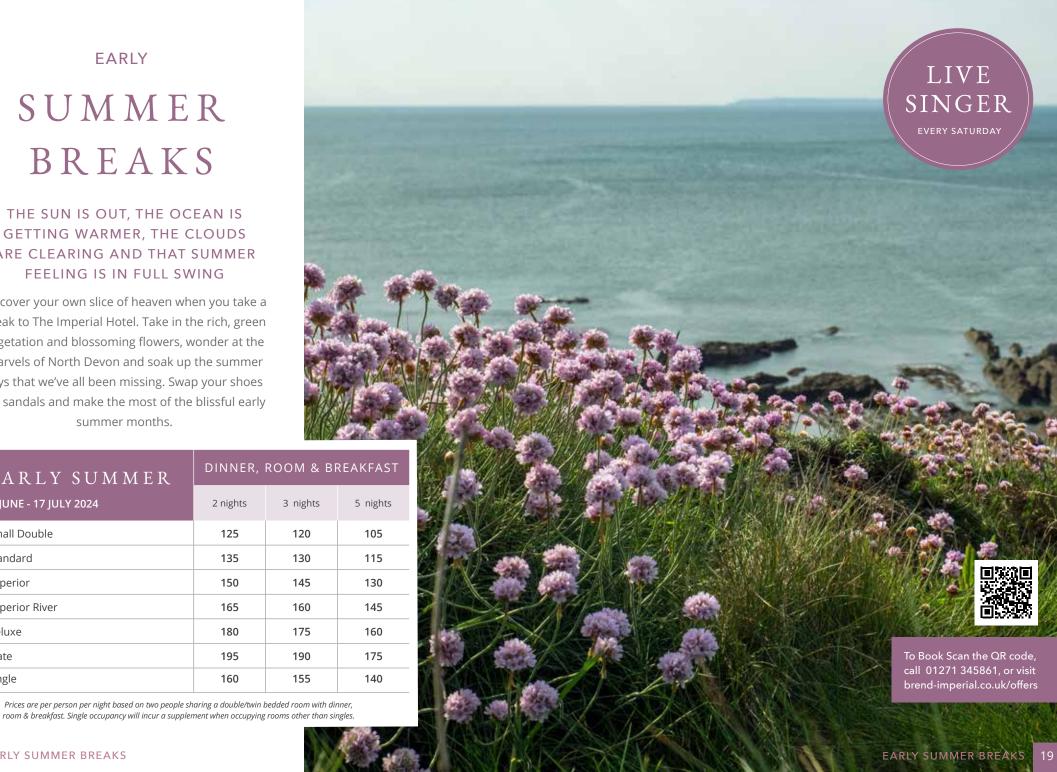

# SUMMER BREAKS

THE SUN IS OUT, THE OCEAN IS GETTING WARMER, THE CLOUDS ARE CLEARING AND THAT SUMMER FEELING IS IN FULL SWING

Discover your own slice of heaven when you take a break to The Imperial Hotel. Take in the rich, green vegetation and blossoming flowers, wonder at the marvels of North Devon and soak up the summer rays that we've all been missing. Swap your shoes for sandals and make the most of the blissful early summer months.