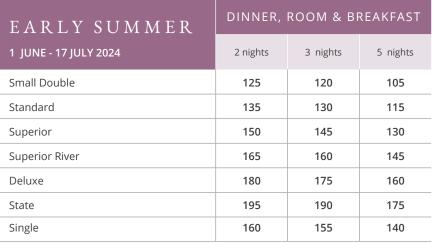

# SUMMER BREAKS

THE SUN IS OUT, THE OCEAN IS GETTING WARMER, THE CLOUDS ARE CLEARING AND THAT SUMMER FEELING IS IN FULL SWING

Discover your own slice of heaven when you take a break to The Imperial Hotel. Take in the rich, green vegetation and blossoming flowers, wonder at the marvels of North Devon and soak up the summer rays that we've all been missing. Swap your shoes for sandals and make the most of the blissful early summer months.