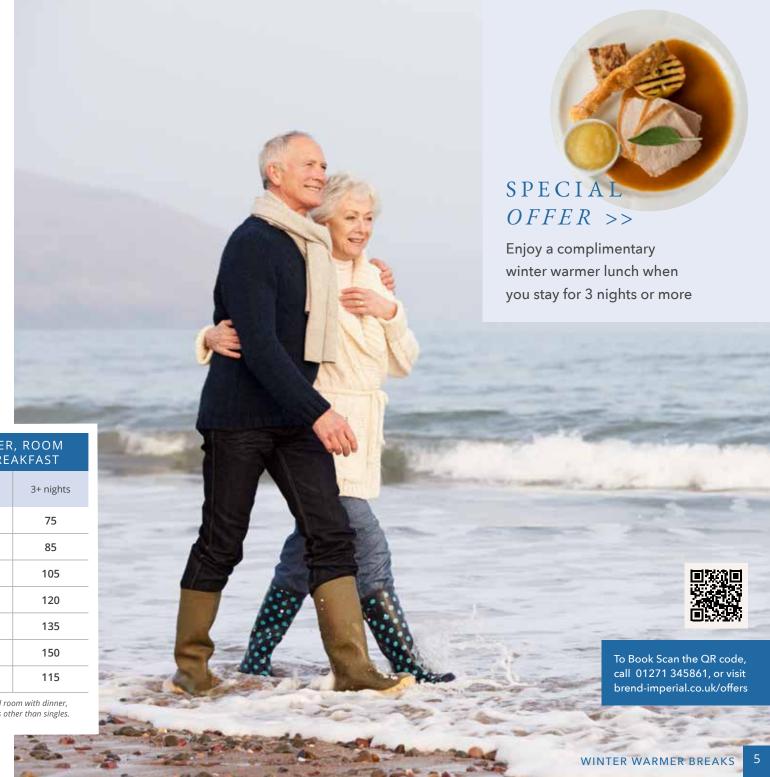

# WINTER WARMER

### **BREAKS**

## COSY UP IN OUR HOTEL NESTLED IN THE HEART OF NORTH DEVON

Be wowed by moody sunrises and devour hearty

Devon breakfasts every morning of your stay.

We'll also treat you to a 2-course lunch in our award-winning Arlington Restaurant. The county is all yours for exploring, from sleepy villages to crowd-free coastlines.

| WINTER WARMER 12 JANUARY - 29 FEBRUARY 2024 | DINNER, ROOM<br>& BREAKFAST |           |  |
|---------------------------------------------|-----------------------------|-----------|--|
|                                             | 2 nights                    | 3+ nights |  |
| Small Double                                | 80                          | 75        |  |
| Standard                                    | 90                          | 85        |  |
| Superior                                    | 110                         | 105       |  |
| Superior River                              | 125                         | 120       |  |
| Deluxe                                      | 140                         | 135       |  |
| State                                       | 155                         | 150       |  |
| Single                                      | 120                         | 115       |  |